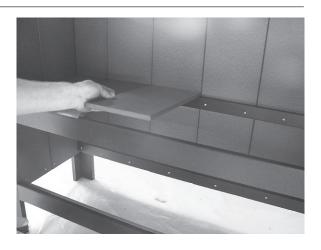

# Assembly Directions for Outdoor Bar

# Outdoor Bar Model #P0BB3955

**Step #1** With corners flush, fasten corners using 2" screws (ten per end).





**Step #2** With the shorter overhang situated above the shelve opening, place bar top on the side uprights. Then fasten all sides using <sup>3</sup>/<sub>4</sub>" screws.





**Step #3** Place shelves on ledges.

## TOOLS NEEDED:

Cordless Screw Gun w/ Square Driver Bit.

### PACKAGE CONTENT

- 1 Front
- 1 Top
- 1 Back
- 2 Sides
- 1 Hardware Package
- 12 Pieces of Shelving

### HARDWARE PACKAGE

- 22 2" Stainless Steel Screws (20 if MGP)
- 18 ¾" Stainless Steel Screws (16 if MGP)