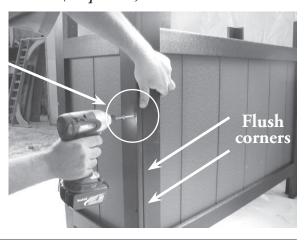

# Outdoor Bar Model #P0BB3955

**Step #1** With corners flush, fasten corners using 2" screws (ten per end).

**Step #2** With the shorter overhang situated above the shelve opening, place bar top on the side uprights. Then fasten all sides using <sup>3</sup>/<sub>4</sub>" screws.