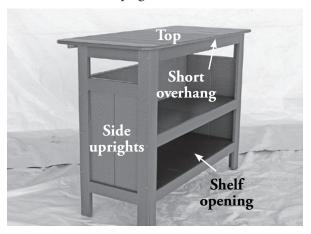

# Outdoor Bar Model #P0BB3955

**Step #1** With corners flush, fasten corners using 2" screws (ten per end).

**Step #2** With the shorter overhang situated above the shelve opening, place bar top on the side uprights. Then fasten all sides using <sup>3</sup>/<sub>4</sub>" screws.

**Step #3** Place shelves on ledges.