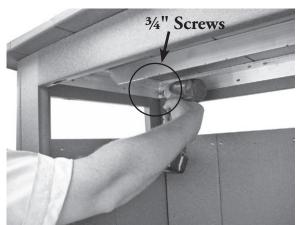

# Outdoor Bar Model #P0BB3955

**Step #1** With corners flush, fasten corners using 2" screws (ten per end).

**Step #2** With the shorter overhang situated above the shelve opening, place bar top on the side uprights. Then fasten all sides using <sup>3</sup>/<sub>4</sub>" screws.