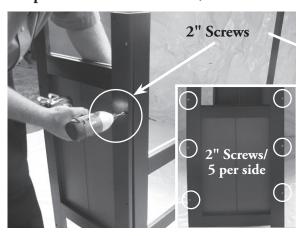

# Outdoor Bar Model #P0BB3955

**Step #1** With corners flush, fasten corners using 2" screws (ten per end).

**Step #2** With the shorter overhang situated above the shelve opening, place bar top on the side uprights. Then fasten all sides using <sup>3</sup>/<sub>4</sub>" screws.